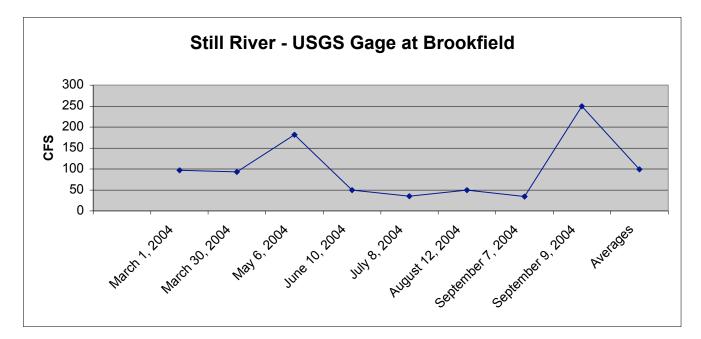

## Still River Study Flow Data for Housatonic & Still Rivers - March 1 to Sept 9, 2004

| September 9, 2004 | 34<br>250                                       | 550<br>1,500                                      | 6.2<br>16.7                           |
|-------------------|-------------------------------------------------|---------------------------------------------------|---------------------------------------|
| September 7, 2004 |                                                 |                                                   |                                       |
| September 7, 2004 |                                                 | 000                                               | 5.9                                   |
| August 12, 2004   | 50                                              | 850                                               | 5.9                                   |
| July 8, 2004      | 35                                              | 810                                               | 4.3                                   |
| June 10, 2004     | 50                                              | 1,270                                             | 3.9                                   |
| May 6, 2004       | 182                                             | 2,200                                             | 8.3                                   |
| March 30, 2004    | 93                                              | 2,800                                             | 3.3                                   |
| March 1, 2004     | 97                                              | 759                                               | 12.4                                  |
| Date of Sampling  | Still River - USGS Gage at<br>Brookfield in CFS | Housatonic - USGS Gage at<br>Gaylordsville in CFS | Still River as % of Housatoni<br>Flow |