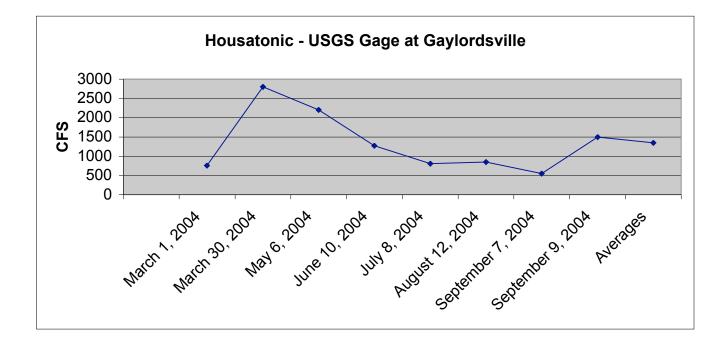

## Still River Study Flow Data for Housatonic & Still Rivers - March 1 to Sept 9, 2004

| September 9, 2004 | 34<br>250                                       | 550<br>1,500                                      | 6.2<br>16.7                           |
|-------------------|-------------------------------------------------|---------------------------------------------------|---------------------------------------|
| September 7, 2004 |                                                 |                                                   |                                       |
| September 7, 2004 |                                                 | 000                                               | 5.9                                   |
| August 12, 2004   | 50                                              | 850                                               | 5.9                                   |
| July 8, 2004      | 35                                              | 810                                               | 4.3                                   |
| June 10, 2004     | 50                                              | 1,270                                             | 3.9                                   |
| May 6, 2004       | 182                                             | 2,200                                             | 8.3                                   |
| March 30, 2004    | 93                                              | 2,800                                             | 3.3                                   |
| March 1, 2004     | 97                                              | 759                                               | 12.4                                  |
| Date of Sampling  | Still River - USGS Gage at<br>Brookfield in CFS | Housatonic - USGS Gage at<br>Gaylordsville in CFS | Still River as % of Housatoni<br>Flow |