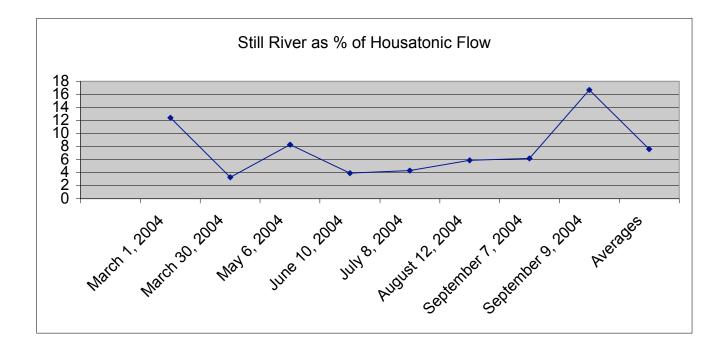

## Still River Study Flow Data for Housatonic & Still Rivers - March 1 to Sept 9, 2004

| September 9, 2004 | 34<br>250                                       | 550<br>1,500                                      | 6.2<br>16.7                           |
|-------------------|-------------------------------------------------|---------------------------------------------------|---------------------------------------|
| September 7, 2004 |                                                 |                                                   |                                       |
| September 7, 2004 |                                                 | 000                                               | 5.9                                   |
| August 12, 2004   | 50                                              | 850                                               | 5.9                                   |
| July 8, 2004      | 35                                              | 810                                               | 4.3                                   |
| June 10, 2004     | 50                                              | 1,270                                             | 3.9                                   |
| May 6, 2004       | 182                                             | 2,200                                             | 8.3                                   |
| March 30, 2004    | 93                                              | 2,800                                             | 3.3                                   |
| March 1, 2004     | 97                                              | 759                                               | 12.4                                  |
| Date of Sampling  | Still River - USGS Gage at<br>Brookfield in CFS | Housatonic - USGS Gage at<br>Gaylordsville in CFS | Still River as % of Housatoni<br>Flow |